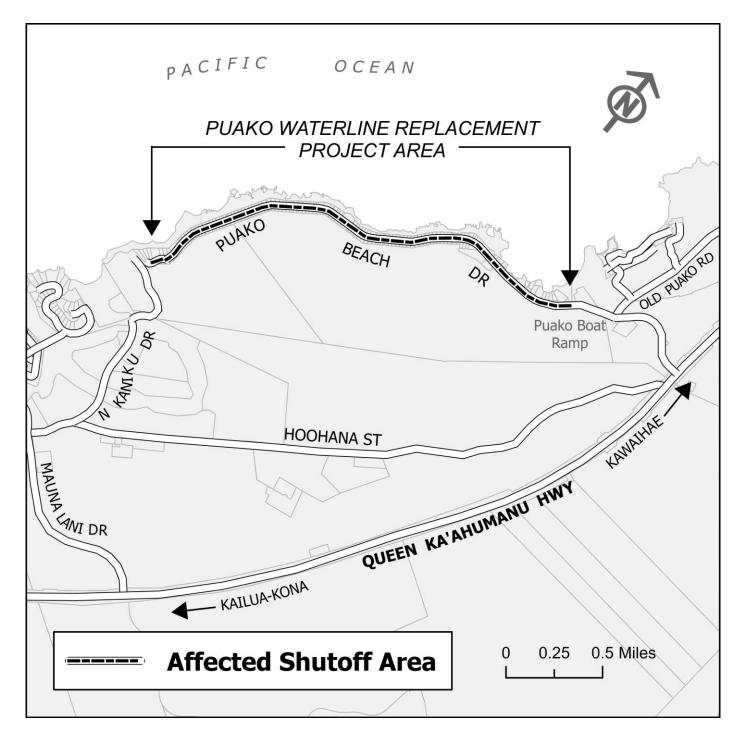

## AFFECTED AREA: ALL SERVICES ALONG PUAKŌ BEACH DRIVE SOUTH OF THE PUAKŌ BAY BOAT RAMP; SOUTH KOHALA, HAWAI'I (SEE MAP)

Water will be temporarily turned off in the above-mentioned area **from 9:00 a.m. to 1:00 p.m.** Wednesday, June 19, 2024, to install a new waterline connection for the Department of Water Supply's Puakō Waterline Replacement Project.